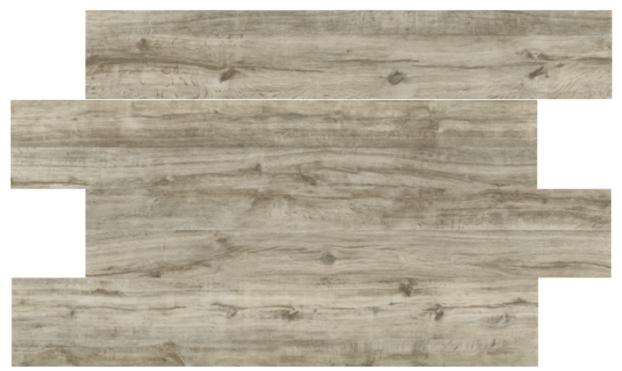

## **Colours available:**

Colorado Beige single tile

Colorado Beige panel

| Colorado (timber) |                |              |             |                |            |                 |                     |              |                |        |
|-------------------|----------------|--------------|-------------|----------------|------------|-----------------|---------------------|--------------|----------------|--------|
| Size<br>(cm)      | Item           | pcs /<br>box | m² /<br>box | m² /<br>pallet | kg /<br>m² | Wall /<br>Floor | Type of<br>material | Int /<br>Ext | Slip<br>Rating | Origin |
| 23.2x120          | Colorado Beige | 6            | 1.68        | 70.46          | 19.38      | F               | GP                  | I            | P4             | SP     |

Variation is an inherent property of tiles and stone. Sizes are nominal and may vary between manufacturers. Sizes may include a joint. Tiles supplied may vary from samples provided.

**Colorado Beige** 