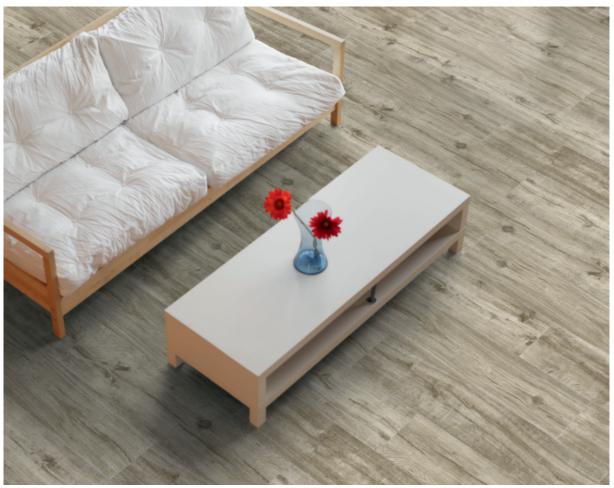

## **Colours available:**

Colorado Beige single tile

Colorado Beige panel

| Colorado (timber) |                |              |             |                |            |                 |                     |              |                |        |
|-------------------|----------------|--------------|-------------|----------------|------------|-----------------|---------------------|--------------|----------------|--------|
| Size<br>(cm)      | Item           | pcs /<br>box | m² /<br>box | m² /<br>pallet | kg /<br>m² | Wall /<br>Floor | Type of<br>material | Int /<br>Ext | Slip<br>Rating | Origin |
| 23.2x120          | Colorado Beige | 6            | 1.68        | 70.46          | 19.38      | F               | GP                  | I            | P4             | SP     |

Variation is an inherent property of tiles and stone. Sizes are nominal and may vary between manufacturers. Sizes may include a joint. Tiles supplied may vary from samples provided.