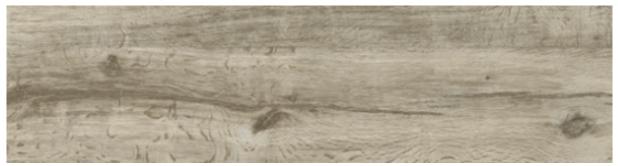

## **Colours available:**

Colorado Beige single tile

Colorado Beige panel

| Colorado (timber) |                |              |             |                |            |                 |                     |              |                |        |
|-------------------|----------------|--------------|-------------|----------------|------------|-----------------|---------------------|--------------|----------------|--------|
| Size<br>(cm)      | Item           | pcs /<br>box | m² /<br>box | m² /<br>pallet | kg /<br>m² | Wall /<br>Floor | Type of<br>material | Int /<br>Ext | Slip<br>Rating | Origin |
| 23.2x120          | Colorado Beige | 6            | 1.68        | 70.46          | 19.38      | F               | GP                  | I            | P4             | SP     |

Variation is an inherent property of tiles and stone. Sizes are nominal and may vary between manufacturers. Sizes may include a joint. Tiles supplied may vary from samples provided.

**Colorado Beige** 