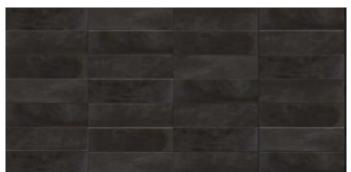

## **Colours available:**

District Rust decor DSTR173T (multiple pieces shown)

District Rust plain DSTR73T (multiple pieces shown)

District Nero decor DSTR173N (multiple pieces shown)

District Nero plain DSTR73N (multiple pieces shown)

Variation is an inherent property of tiles and stone. Sizes are nominal and may vary between manufacturers. Sizes may include a joint. Tiles supplied may vary from samples provided.

District Nero decor DSTR173N used in combination with District Nero plain DSTR73N