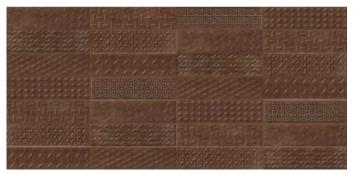

## **Colours available:**

District Rust decor DSTR173T (multiple pieces shown)

District Rust plain DSTR73T (multiple pieces shown)

District Nero decor DSTR173N (multiple pieces shown)

District Nero plain DSTR73N (multiple pieces shown)

District Rust decor DSTR173T used in combination with District Rust plain DSTR73T

Variation is an inherent property of tiles and stone. Sizes are nominal and may vary between manufacturers. Sizes may include a joint. Tiles supplied may vary from samples provided.