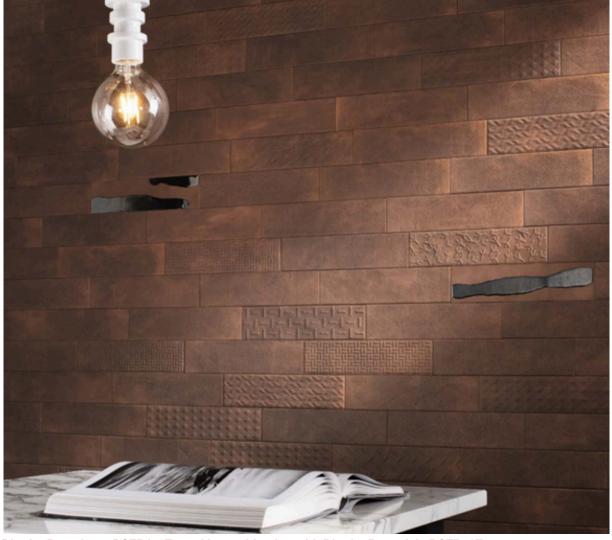

District Rust decor DSTR173T used in combination with District Rust plain DSTR73T

Variation is an inherent property of tiles and stone. Sizes are nominal and may vary between manufacturers. Sizes may include a joint. Tiles supplied may vary from samples provided.