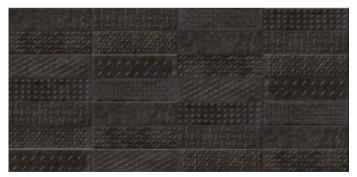

## **Colours available:**

District Rust decor DSTR173T (multiple pieces shown)

District Rust plain DSTR73T (multiple pieces shown)

District Nero decor DSTR173N (multiple pieces shown)

District Nero plain DSTR73N (multiple pieces shown)

Variation is an inherent property of tiles and stone. Sizes are nominal and may vary between manufacturers. Sizes may include a joint. Tiles supplied may vary from samples provided.

District Nero decor DSTR173N used in combination with District Nero plain DSTR73N