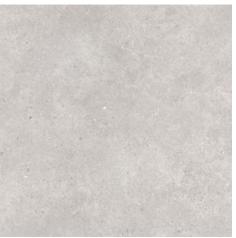

## **Colours available:**

Greta Latte Greta Grey Greta Charcoal

| Greta        |                                                |              |             |                |            |                 |                  |              |                |        |
|--------------|------------------------------------------------|--------------|-------------|----------------|------------|-----------------|------------------|--------------|----------------|--------|
| Size<br>(cm) | Item                                           | pcs /<br>box | m² /<br>box | m² /<br>pallet | kg /<br>m² | Wall /<br>Floor | Type of material | Int /<br>Ext | Slip<br>Rating | Origin |
| 45x45        | Greta Charcoal slip-res<br>(external) BGR8545A | 7            | 1.42        | 113.60         | 16.74      | F               | GP               | Е            | P5             | AU     |
| 45x45        | Greta Charcoal smooth<br>BGR8045A              | 7            | 1.42        | 113.60         | 16.74      | F               | GP               | I            | P2             | AU     |
| 30x60        | Greta Grey smooth BGR2055A                     | 8            | 1.44        | 69.12          | 20.00      | F               | GP               | I            | P2             | AU     |
| 45x45        | Greta Grey slip-res (external)<br>BGR2545A     | 7            | 1.42        | 113.60         | 16.74      | F               | GP               | E            | P5             | AU     |
| 45x45        | Greta Grey smooth BGR2045A                     | 7            | 1.42        | 113.60         | 16.74      | F               | GP               | I            | P2             | AU     |
| 30x30        | Greta Latte smooth BGR4130A                    | 16           | 1.44        | 92.16          | 14.05      | F               | GP               | ı            | P2             | AU     |
| 30x60        | Greta Latte smooth BGR4155A                    | 8            | 1.44        | 69.12          | 20.00      | F               | GP               | I            | P2             | AU     |