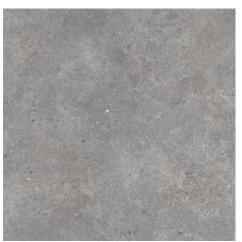

## **Colours available:**

Greta Latte Greta Grey Greta Charcoal

| Greta        |                                                |              |             |                |            |                 |                  |              |                |        |
|--------------|------------------------------------------------|--------------|-------------|----------------|------------|-----------------|------------------|--------------|----------------|--------|
| Size<br>(cm) | Item                                           | pcs /<br>box | m² /<br>box | m² /<br>pallet | kg /<br>m² | Wall /<br>Floor | Type of material | Int /<br>Ext | Slip<br>Rating | Origin |
| 45x45        | Greta Charcoal slip-res<br>(external) BGR8545A | 7            | 1.42        | 113.60         | 16.74      | F               | GP               | Е            | P5             | AU     |
| 45x45        | Greta Charcoal smooth<br>BGR8045A              | 7            | 1.42        | 113.60         | 16.74      | F               | GP               | I            | P2             | AU     |
| 30x60        | Greta Grey smooth BGR2055A                     | 8            | 1.44        | 69.12          | 20.00      | F               | GP               | I            | P2             | AU     |
| 45x45        | Greta Grey slip-res (external)<br>BGR2545A     | 7            | 1.42        | 113.60         | 16.74      | F               | GP               | E            | P5             | AU     |
| 45x45        | Greta Grey smooth BGR2045A                     | 7            | 1.42        | 113.60         | 16.74      | F               | GP               | I            | P2             | AU     |
| 30x30        | Greta Latte smooth BGR4130A                    | 16           | 1.44        | 92.16          | 14.05      | F               | GP               | ı            | P2             | AU     |
| 30x60        | Greta Latte smooth BGR4155A                    | 8            | 1.44        | 69.12          | 20.00      | F               | GP               | I            | P2             | AU     |