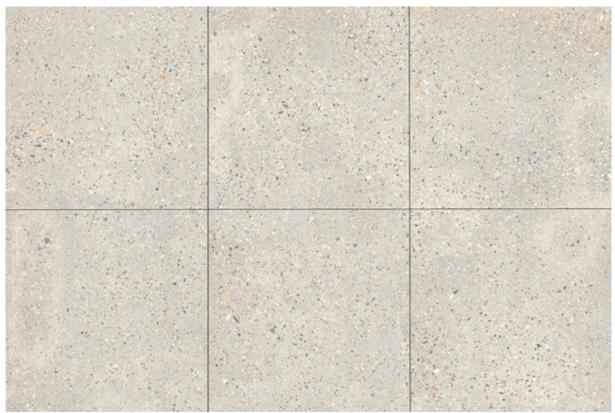

Variation is an inherent property of tiles and stone. Sizes are nominal and may vary between manufacturers. Sizes may include a joint. Tiles supplied may vary from samples provided.

Waikiki White panel