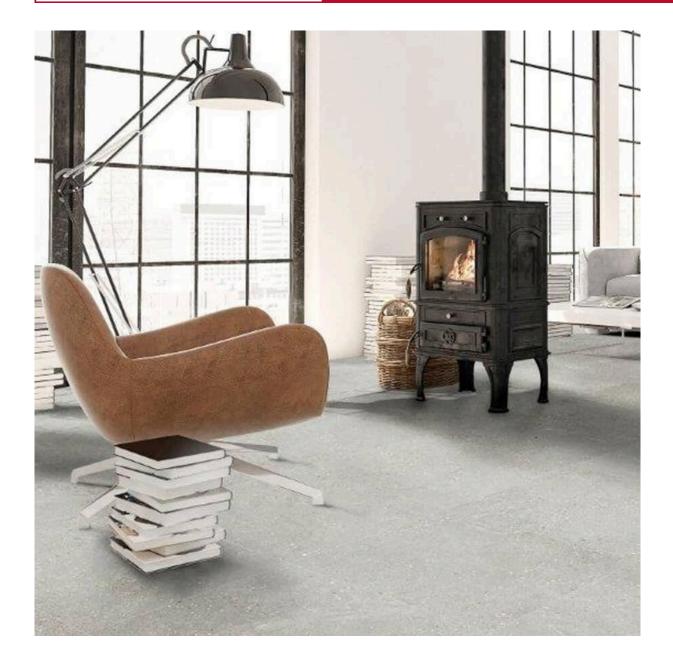

## **Colours available:**

**Dream White** 

**Dream Pearl Light Grey** 

**Dream Ash Dark Grey** 

| Dream        |                                          |              |             |                |            |                 |                  |              |                |        |
|--------------|------------------------------------------|--------------|-------------|----------------|------------|-----------------|------------------|--------------|----------------|--------|
| Size<br>(cm) | Item                                     | pcs /<br>box | m² /<br>box | m² /<br>pallet | kg /<br>m² | Wall /<br>Floor | Type of material | Int /<br>Ext | Slip<br>Rating | Origin |
| 30x30        | Dream Ash Dark Grey matte rectified      | 11           | 0.99        | 57.42          | 22.64      | W, F            | GP               | I            | P2             | СН     |
| 30x60        | Dream Ash Dark Grey matte rectified      | 8            | 1.44        | 57.60          | 22.57      | W, F            | GP               | I            | P2             | СН     |
| 60x60        | Dream Ash Dark Grey lappato rectified    | 4            | 1.44        | 57.60          | 22.57      | W, F            | GP               | I            | -              | СН     |
| 60x60        | Dream Ash Dark Grey matte rectified      | 4            | 1.44        | 57.60          | 22.57      | W, F            | GP               | I            | P2             | СН     |
| 60x60        | Dream Pearl Light Grey lappato rectified | 4            | 1.44        | 57.60          | 22.57      | W, F            | GP               | I            | -              | СН     |
| 30x60        | Dream White matte rectified              | 8            | 1.44        | 57.60          | 22.57      | W, F            | GP               | I            | P2             | СН     |
| 60x60        | Dream White lappato rectified            | 4            | 1.44        | 57.60          | 22.57      | W, F            | GP               | I            | -              | СН     |
| 60x60        | Dream White matte rectified              | 4            | 1.44        | 57.60          | 22.57      | W, F            | GP               | ı            | P2             | СН     |