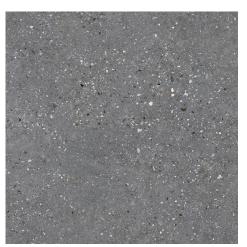

## **Colours available:**

**Dream White** 

**Dream Pearl Light Grey** 

**Dream Ash Dark Grey** 

| Dream        |                                          |              |             |                |            |                 |                  |              |                |        |
|--------------|------------------------------------------|--------------|-------------|----------------|------------|-----------------|------------------|--------------|----------------|--------|
| Size<br>(cm) | Item                                     | pcs /<br>box | m² /<br>box | m² /<br>pallet | kg /<br>m² | Wall /<br>Floor | Type of material | Int /<br>Ext | Slip<br>Rating | Origin |
| 30x30        | Dream Ash Dark Grey matte rectified      | 11           | 0.99        | 57.42          | 22.64      | W, F            | GP               | I            | P2             | СН     |
| 30x60        | Dream Ash Dark Grey matte rectified      | 8            | 1.44        | 57.60          | 22.57      | W, F            | GP               | I            | P2             | СН     |
| 60x60        | Dream Ash Dark Grey lappato rectified    | 4            | 1.44        | 57.60          | 22.57      | W, F            | GP               | I            | -              | СН     |
| 60x60        | Dream Ash Dark Grey matte rectified      | 4            | 1.44        | 57.60          | 22.57      | W, F            | GP               | I            | P2             | СН     |
| 60x60        | Dream Pearl Light Grey lappato rectified | 4            | 1.44        | 57.60          | 22.57      | W, F            | GP               | I            | -              | СН     |
| 30x60        | Dream White matte rectified              | 8            | 1.44        | 57.60          | 22.57      | W, F            | GP               | I            | P2             | СН     |
| 60x60        | Dream White lappato rectified            | 4            | 1.44        | 57.60          | 22.57      | W, F            | GP               | I            | -              | СН     |
| 60x60        | Dream White matte rectified              | 4            | 1.44        | 57.60          | 22.57      | W, F            | GP               | ı            | P2             | СН     |