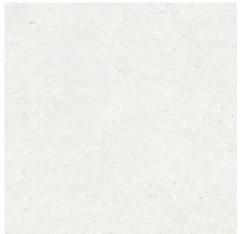

## **Colours available:**

**Dream White** 

**Dream Pearl Light Grey** 

**Dream Ash Dark Grey** 

| Dream        |                                          |              |             |                |            |                 |                  |              |                |        |
|--------------|------------------------------------------|--------------|-------------|----------------|------------|-----------------|------------------|--------------|----------------|--------|
| Size<br>(cm) | Item                                     | pcs /<br>box | m² /<br>box | m² /<br>pallet | kg /<br>m² | Wall /<br>Floor | Type of material | Int /<br>Ext | Slip<br>Rating | Origin |
| 30x30        | Dream Ash Dark Grey matte rectified      | 11           | 0.99        | 57.42          | 22.64      | W, F            | GP               | I            | P2             | СН     |
| 30x60        | Dream Ash Dark Grey matte rectified      | 8            | 1.44        | 57.60          | 22.57      | W, F            | GP               | I            | P2             | СН     |
| 60x60        | Dream Ash Dark Grey lappato rectified    | 4            | 1.44        | 57.60          | 22.57      | W, F            | GP               | I            | -              | СН     |
| 60x60        | Dream Ash Dark Grey matte rectified      | 4            | 1.44        | 57.60          | 22.57      | W, F            | GP               | I            | P2             | СН     |
| 60x60        | Dream Pearl Light Grey lappato rectified | 4            | 1.44        | 57.60          | 22.57      | W, F            | GP               | I            | -              | СН     |
| 30x60        | Dream White matte rectified              | 8            | 1.44        | 57.60          | 22.57      | W, F            | GP               | I            | P2             | СН     |
| 60x60        | Dream White lappato rectified            | 4            | 1.44        | 57.60          | 22.57      | W, F            | GP               | I            | -              | СН     |
| 60x60        | Dream White matte rectified              | 4            | 1.44        | 57.60          | 22.57      | W, F            | GP               | ı            | P2             | СН     |