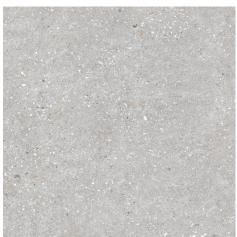

## **Colours available:**

**Dream White** 

**Dream Pearl Light Grey** 

**Dream Ash Dark Grey** 

| Dream        |                                          |              |             |                |            |                 |                  |              |                |        |
|--------------|------------------------------------------|--------------|-------------|----------------|------------|-----------------|------------------|--------------|----------------|--------|
| Size<br>(cm) | Item                                     | pcs /<br>box | m² /<br>box | m² /<br>pallet | kg /<br>m² | Wall /<br>Floor | Type of material | Int /<br>Ext | Slip<br>Rating | Origin |
| 30x30        | Dream Ash Dark Grey matte rectified      | 11           | 0.99        | 57.42          | 22.64      | W, F            | GP               | I            | P2             | СН     |
| 30x60        | Dream Ash Dark Grey matte rectified      | 8            | 1.44        | 57.60          | 22.57      | W, F            | GP               | I            | P2             | СН     |
| 60x60        | Dream Ash Dark Grey lappato rectified    | 4            | 1.44        | 57.60          | 22.57      | W, F            | GP               | I            | -              | СН     |
| 60x60        | Dream Ash Dark Grey matte rectified      | 4            | 1.44        | 57.60          | 22.57      | W, F            | GP               | I            | P2             | СН     |
| 60x60        | Dream Pearl Light Grey lappato rectified | 4            | 1.44        | 57.60          | 22.57      | W, F            | GP               | I            | -              | СН     |
| 30x60        | Dream White matte rectified              | 8            | 1.44        | 57.60          | 22.57      | W, F            | GP               | I            | P2             | СН     |
| 60x60        | Dream White lappato rectified            | 4            | 1.44        | 57.60          | 22.57      | W, F            | GP               | I            | -              | СН     |
| 60x60        | Dream White matte rectified              | 4            | 1.44        | 57.60          | 22.57      | W, F            | GP               | ı            | P2             | СН     |