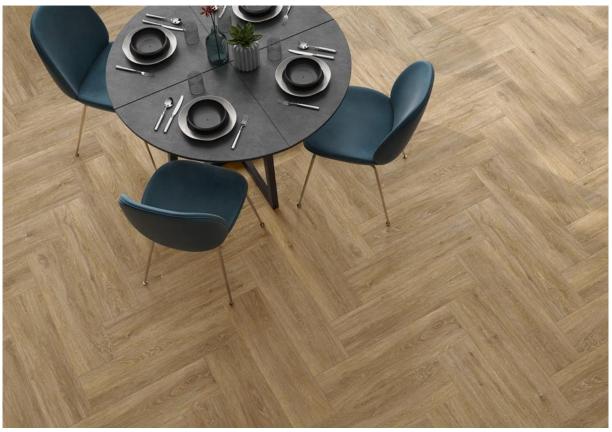

## **Colours available:**

Viggo Arce

Viggo Fresno

Viggo Roble

Viggo Nogal

Variation is an inherent property of tiles and stone. Sizes are nominal and may vary between manufacturers. Sizes may include a joint. Tiles supplied may vary from samples provided.

Viggo Nogal

Variation is an inherent property of tiles and stone. Sizes are nominal and may vary between manufacturers. Sizes may include a joint. Tiles supplied may vary from samples provided.