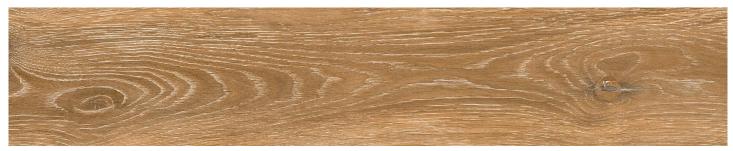

## **Colours available:**

Viggo Arce

Viggo Fresno

Viggo Roble

Viggo Nogal

Variation is an inherent property of tiles and stone. Sizes are nominal and may vary between manufacturers. Sizes may include a joint. Tiles supplied may vary from samples provided.

Viggo Arce

Variation is an inherent property of tiles and stone. Sizes are nominal and may vary between manufacturers. Sizes may include a joint. Tiles supplied may vary from samples provided.

Viggo Fresno