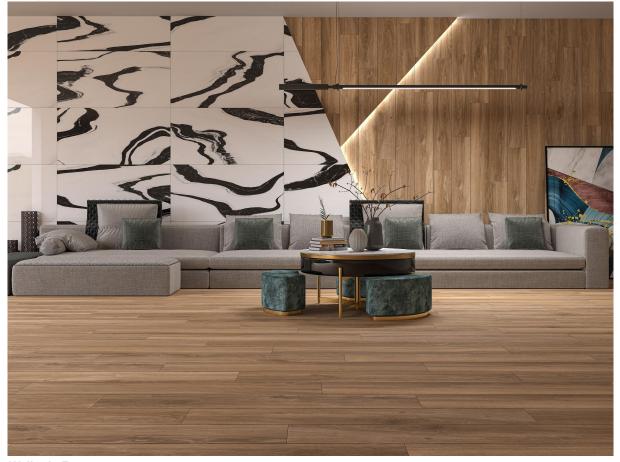

## **Colours available:**

Walkyria Maple

Walkyria Oak

Walkyria Fresno

| Walkyria     |                                        |              |             |                |            |                 |                  |              |                |        |
|--------------|----------------------------------------|--------------|-------------|----------------|------------|-----------------|------------------|--------------|----------------|--------|
| Size<br>(cm) | Item                                   | pcs /<br>box | m² /<br>box | m² /<br>pallet | kg /<br>m² | Wall /<br>Floor | Type of material | Int /<br>Ext | Slip<br>Rating | Origin |
| 20x120       | Walkyria Fresno external non-rectified | 7            | 1.68        | 73.92          | 20         | F               | GP               | E            | P5             | SP     |
| 20x120       | Walkyria Fresno matte non-rectified    | 7            | 1.68        | 73.92          | 20         | W, F            | GP               | I            | P2             | SP     |
| 20x120       | Walkyria Maple external non-rectified  | 7            | 1.68        | 73.92          | 20         | F               | GP               | E            | P5             | SP     |
| 20x120       | Walkyria Maple matte<br>non-rectified  | 7            | 1.68        | 73.92          | 20         | W, F            | GP               | I            | P2             | SP     |
| 20x120       | Walkyria Oak external<br>non-rectified | 7            | 1.68        | 73.92          | 20         | F               | GP               | E            | P5             | SP     |
| 20x120       | Walkyria Oak matte<br>non-rectified    | 7            | 1.68        | 73.92          | 20         | W, F            | GP               | ı            | P2             | SP     |

Variation is an inherent property of tiles and stone. Sizes are nominal and may vary between manufacturers. Sizes may include a joint. Tiles supplied may vary from samples provided.

Walkyria Maple

Variation is an inherent property of tiles and stone. Sizes are nominal and may vary between manufacturers. Sizes may include a joint. Tiles supplied may vary from samples provided.

Walkyria Oak

## Walkyria Fresno

Variation is an inherent property of tiles and stone. Sizes are nominal and may vary between manufacturers. Sizes may include a joint. Tiles supplied may vary from samples provided.