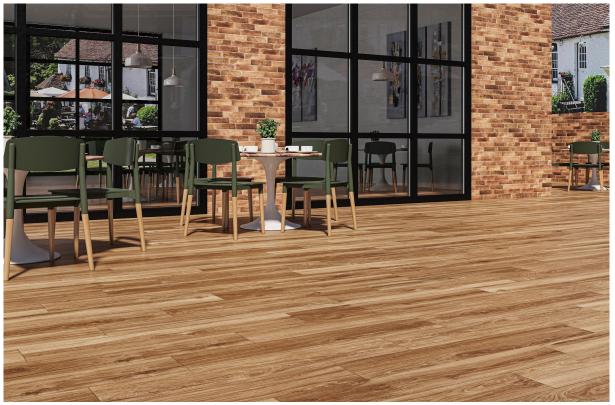

## **Colours available:**

Walkyria Maple

Walkyria Oak

Walkyria Fresno

| Walkyria     |                                        |              |             |                |            |                 |                  |              |                |        |
|--------------|----------------------------------------|--------------|-------------|----------------|------------|-----------------|------------------|--------------|----------------|--------|
| Size<br>(cm) | Item                                   | pcs /<br>box | m² /<br>box | m² /<br>pallet | kg /<br>m² | Wall /<br>Floor | Type of material | Int /<br>Ext | Slip<br>Rating | Origin |
| 20x120       | Walkyria Fresno external non-rectified | 7            | 1.68        | 73.92          | 20         | F               | GP               | E            | P5             | SP     |
| 20x120       | Walkyria Fresno matte non-rectified    | 7            | 1.68        | 73.92          | 20         | W, F            | GP               | I            | P2             | SP     |
| 20x120       | Walkyria Maple external non-rectified  | 7            | 1.68        | 73.92          | 20         | F               | GP               | E            | P5             | SP     |
| 20x120       | Walkyria Maple matte<br>non-rectified  | 7            | 1.68        | 73.92          | 20         | W, F            | GP               | I            | P2             | SP     |
| 20x120       | Walkyria Oak external<br>non-rectified | 7            | 1.68        | 73.92          | 20         | F               | GP               | E            | P5             | SP     |
| 20x120       | Walkyria Oak matte<br>non-rectified    | 7            | 1.68        | 73.92          | 20         | W, F            | GP               | ı            | P2             | SP     |

Variation is an inherent property of tiles and stone. Sizes are nominal and may vary between manufacturers. Sizes may include a joint. Tiles supplied may vary from samples provided.

Walkyria Maple

Variation is an inherent property of tiles and stone. Sizes are nominal and may vary between manufacturers. Sizes may include a joint. Tiles supplied may vary from samples provided.

Walkyria Oak

## Walkyria Fresno

Variation is an inherent property of tiles and stone. Sizes are nominal and may vary between manufacturers. Sizes may include a joint. Tiles supplied may vary from samples provided.