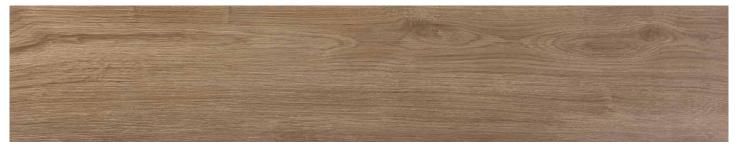

## **Colours available:**



Walkyria Maple



Walkyria Oak



Walkyria Fresno

| Walkyria     |                                        |              |             |                |            |                 |                  |              |                |        |
|--------------|----------------------------------------|--------------|-------------|----------------|------------|-----------------|------------------|--------------|----------------|--------|
| Size<br>(cm) | Item                                   | pcs /<br>box | m² /<br>box | m² /<br>pallet | kg /<br>m² | Wall /<br>Floor | Type of material | Int /<br>Ext | Slip<br>Rating | Origin |
| 20x120       | Walkyria Fresno external non-rectified | 7            | 1.68        | 73.92          | 20         | F               | GP               | E            | P5