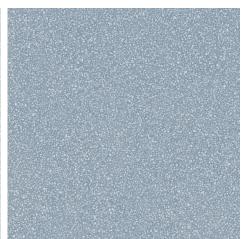

## Colours available:

Morandi Terrazzo Pink

Morandi Terrazzo Green

Morandi Terrazzo Blue

| Morandi Terrazzo |                                        |              |             |                |            |                 |                  |              |                |        |
|------------------|----------------------------------------|--------------|-------------|----------------|------------|-----------------|------------------|--------------|----------------|--------|
| Size<br>(cm)     | Item                                   | pcs /<br>box | m² /<br>box | m² /<br>pallet | kg /<br>m² | Wall /<br>Floor | Type of material | Int /<br>Ext | Slip<br>Rating | Origin |
| 30x30            | Morandi Terrazzo Blue matte (TMT3004)  | 16           | 1.44        | 53.28          | 21.88      | W, F            | GP               | I            | P5             | СН     |
| 30x60            | Morandi Terrazzo Blue matte (TMT3604)  | 8            | 1.44        | 57.60          | 21.88      | W, F            | GP               | I            | P5             | СН     |
| 30x30            | Morandi Terrazzo Green matte (TMT3005) | 16           | 1.44        | 53.28          | 21.88      | W, F            | GP               | I            | P5             | СН     |
| 30x60            | Morandi Terrazzo Green matte (TMT3605) | 8            | 1.44        | 57.60          | 21.88      | W, F            | GP               | I            | P5             | СН     |
| 30x30            | Morandi Terrazzo Pink matte (TMT3003)  | 16           | 1.44        | 53.28          | 21.88      | W, F            | GP               | I            | P5             | СН     |
| 30x60            | Morandi Terrazzo Pink matte (TMT3603)  | 8            | 1.44        | 57.60          | 21.88      | W, F            | GP               | ı            | P5             | СН     |

## Morandi Terrazzo

**Morandi Terrazzo Blue matte** 

Variation is an inherent property of tiles and stone. Sizes are nominal and may vary between manufacturers. Sizes may include a joint. Tiles supplied may vary from samples provided.