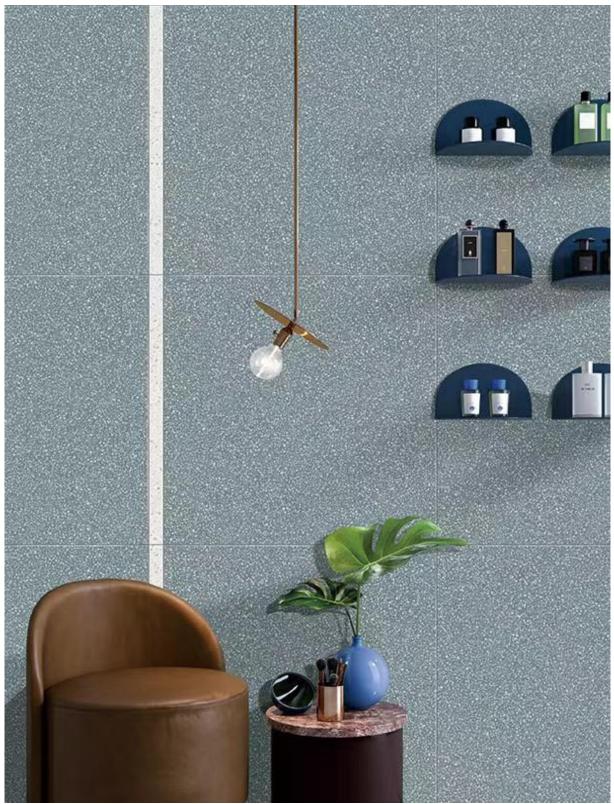

## Morandi Terrazzo

**Morandi Terrazzo Blue matte** 

Variation is an inherent property of tiles and stone. Sizes are nominal and may vary between manufacturers. Sizes may include a joint. Tiles supplied may vary from samples provided.