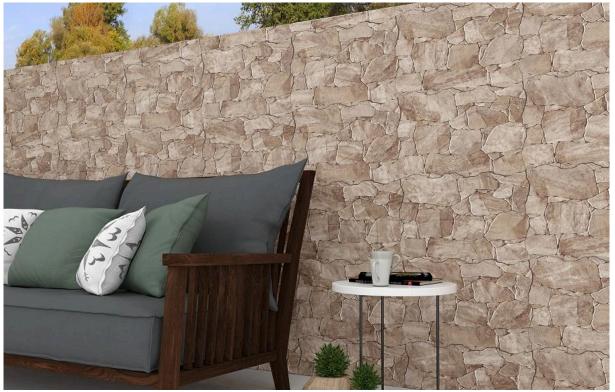

**Bancal Crema single tile** 

**Bancal Crema** 

| Bancal       |              |              |             |                |            |                 |                  |              |                |        |
|--------------|--------------|--------------|-------------|----------------|------------|-----------------|------------------|--------------|----------------|--------|
| Size<br>(cm) | Item         | pcs /<br>box | m² /<br>box | m² /<br>pallet | kg /<br>m² | Wall /<br>Floor | Type of material | Int /<br>Ext | Slip<br>Rating | Origin |
| 32x48        | Bancal Crema | 9            | 1.25        | 40.00          | 20.50      | W               | GP               | I            | -              | SP     |