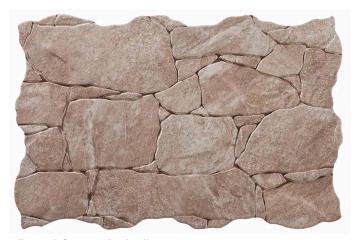

**Bancal Crema single tile** 

**Bancal Crema** 

| Bancal       |              |              |             |                |            |                 |                  |              |                |        |
|--------------|--------------|--------------|-------------|----------------|------------|-----------------|------------------|--------------|----------------|--------|
| Size<br>(cm) | Item         | pcs /<br>box | m² /<br>box | m² /<br>pallet | kg /<br>m² | Wall /<br>Floor | Type of material | Int /<br>Ext | Slip<br>Rating | Origin |
| 32x48        | Bancal Crema | 9            | 1.25        | 40.00          | 20.50      | W               | GP               | I            | -              | SP     |