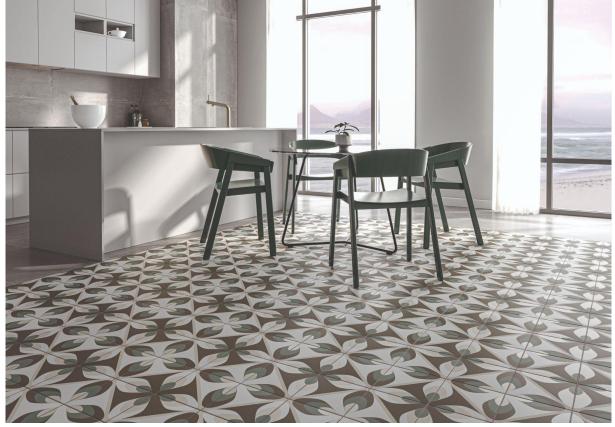

## Colours available:

**Hidra Ona Warm matte** 

**Hidra Ona Cold matte** 

**Hidra Capri Warm matte** 

**Hidra Capri Cold matte** 

| Hidra        |                        |              |             |                |            |                 |                  |           |                |        |
|--------------|------------------------|--------------|-------------|----------------|------------|-----------------|------------------|-----------|----------------|--------|
| Size<br>(cm) | Item                   | pcs /<br>box | m² /<br>box | m² /<br>pallet | kg /<br>m² | Wall /<br>Floor | Type of material | Int / Ext | Slip<br>Rating | Origin |
| 20x20        | Hidra Capri Cold matte | 26           | 1.04        | 74.88          | 19.51      | W, F            | GP               | I         | ı              | SP     |
| 20x20        | Hidra Capri Warm matte | 26           | 1.04        | 74.88          | 19.51      | W, F            | GP               | I         | -              | SP     |
| 20x20        | Hidra Ona Cold matte   | 26           | 1.04        | 74.88          | 19.51      | W, F            | GP               | I         | -              | SP     |
| 20x20        | Hidra Ona Warm matte   | 26           | 1.04        | 74.88          | 19.51      | W, F            | GP               | ı         | -              | SP     |