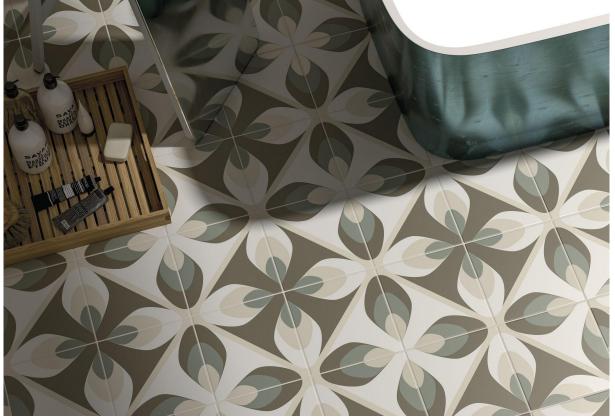

## Colours available:

**Hidra Ona Warm matte** 

**Hidra Ona Cold matte** 

**Hidra Capri Warm matte** 

**Hidra Capri Cold matte** 

| Hidra        |                        |              |             |                |            |                 |                  |           |                |        |
|--------------|------------------------|--------------|-------------|----------------|------------|-----------------|------------------|-----------|----------------|--------|
| Size<br>(cm) | Item                   | pcs /<br>box | m² /<br>box | m² /<br>pallet | kg /<br>m² | Wall /<br>Floor | Type of material | Int / Ext | Slip<br>Rating | Origin |
| 20x20        | Hidra Capri Cold matte | 26           | 1.04        | 74.88          | 19.51      | W, F            | GP               | I         | ı              | SP     |
| 20x20        | Hidra Capri Warm matte | 26           | 1.04        | 74.88          | 19.51      | W, F            | GP               | I         | -              | SP     |
| 20x20        | Hidra Ona Cold matte   | 26           | 1.04        | 74.88          | 19.51      | W, F            | GP               | I         | -              | SP     |
| 20x20        | Hidra Ona Warm matte   | 26           | 1.04        | 74.88          | 19.51      | W, F            | GP               | ı         | -              | SP     |