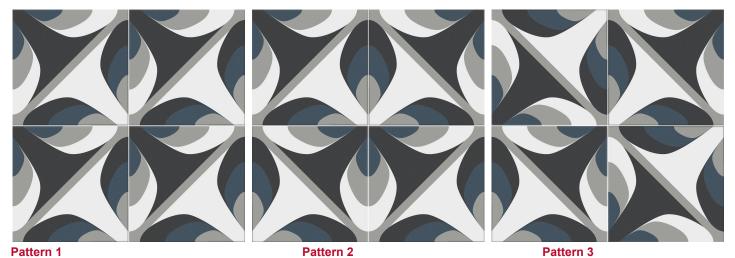

## Hidra Ona Warm patterns available:

Pattern 1 Pattern 2 Pattern 3

Pattern 4 Pattern 5 Pattern 6

**Hidra Ona Warm matte** 

**Hidra Ona Warm matte** 