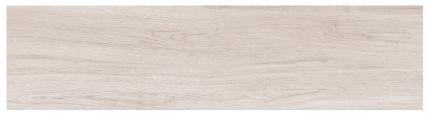

## **Colours available:**

**Bavaro Crudo natural** 

**Bavaro Glacier natural** 

**Bavaro Gris natural** 

**Bavaro Miel natural & Bavaro Miel external** 

| Bavaro (timber) |                                            |              |             |                |            |                 |                  |              |                |        |
|-----------------|--------------------------------------------|--------------|-------------|----------------|------------|-----------------|------------------|--------------|----------------|--------|
| Size<br>(cm)    | Item                                       | pcs /<br>box | m² /<br>box | m² /<br>pallet | kg /<br>m² | Wall /<br>Floor | Type of material | Int /<br>Ext | Slip<br>Rating | Origin |
| 22.5x90         | Bavaro Crudo natural (ivory)               | 6            | 1.22        | 72.90          | 18.246     | W, F            | GP               | I            | P2             | SP     |
| 22.5x90         | Bavaro Glacier natural (white)             | 6            | 1.22        | 72.90          | 18.246     | W, F            | GP               | I            | P2             | SP     |
| 22.5x90         | Bavaro Gris natural (light grey)           | 6            | 1.22        | 72.90          | 18.246     | W, F            | GP               | I            | P2             | SP     |
| 22.5x90         | Bavaro Miel natural (honey)                | 6            | 1.22        | 73.20          | 18.246     | W, F            | GP               | I            | P2             | SP     |
| 22.5x90         | Bavaro Miel slip-res (external)<br>(honey) | 6            | 1.22        | 73.20          | 18.246     | W, F            | GP               | E            | P5             | SP     |

**Bavaro Gris natural** 

**Bavaro Crudo natural** 

Variation is an inherent property of tiles and stone. Sizes are nominal and may vary between manufacturers. Sizes may include a joint. Tiles supplied may vary from samples provided.