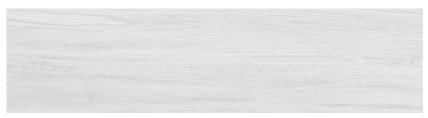

## **Colours available:**

**Bavaro Crudo natural** 

**Bavaro Glacier natural** 

**Bavaro Gris natural** 

**Bavaro Miel natural & Bavaro Miel external** 

| Bavaro (timber) |                                            |              |             |                |            |                 |                  |              |                |        |
|-----------------|--------------------------------------------|--------------|-------------|----------------|------------|-----------------|------------------|--------------|----------------|--------|
| Size<br>(cm)    | Item                                       | pcs /<br>box | m² /<br>box | m² /<br>pallet | kg /<br>m² | Wall /<br>Floor | Type of material | Int /<br>Ext | Slip<br>Rating | Origin |
| 22.5x90         | Bavaro Crudo natural (ivory)               | 6            | 1.22        | 72.90          | 18.246     | W, F            | GP               | I            | P2             | SP     |
| 22.5x90         | Bavaro Glacier natural (white)             | 6            | 1.22        | 72.90          | 18.246     | W, F            | GP               | I            | P2             | SP     |
| 22.5x90         | Bavaro Gris natural (light grey)           | 6            | 1.22        | 72.90          | 18.246     | W, F            | GP               | I            | P2             | SP     |
| 22.5x90         | Bavaro Miel natural (honey)                | 6            | 1.22        | 73.20          | 18.246     | W, F            | GP               | I            | P2             | SP     |
| 22.5x90         | Bavaro Miel slip-res (external)<br>(honey) | 6            | 1.22        | 73.20          | 18.246     | W, F            | GP               | E            | P5             | SP     |

**Bavaro Glacier natural** 

Variation is an inherent property of tiles and stone. Sizes are nominal and may vary between manufacturers. Sizes may include a joint. Tiles supplied may vary from samples provided.