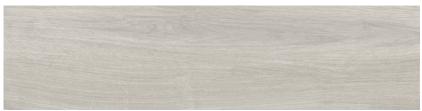

## **Colours available:**

**Bavaro Crudo natural** 

**Bavaro Glacier natural** 

**Bavaro Gris natural** 

**Bavaro Miel natural & Bavaro Miel external** 

| Bavaro (timber) |                                            |              |             |                |            |                 |                  |              |                |        |
|-----------------|--------------------------------------------|--------------|-------------|----------------|------------|-----------------|------------------|--------------|----------------|--------|
| Size<br>(cm)    | Item                                       | pcs /<br>box | m² /<br>box | m² /<br>pallet | kg /<br>m² | Wall /<br>Floor | Type of material | Int /<br>Ext | Slip<br>Rating | Origin |
| 22.5x90         | Bavaro Crudo natural (ivory)               | 6            | 1.22        | 72.90          | 18.246     | W, F            | GP               | I            | P2             | SP     |
| 22.5x90         | Bavaro Glacier natural (white)             | 6            | 1.22        | 72.90          | 18.246     | W, F            | GP               | I            | P2             | SP     |
| 22.5x90         | Bavaro Gris natural (light grey)           | 6            | 1.22        | 72.90          | 18.246     | W, F            | GP               | I            | P2             | SP     |
| 22.5x90         | Bavaro Miel natural (honey)                | 6            | 1.22        | 73.20          | 18.246     | W, F            | GP               | I            | P2             | SP     |
| 22.5x90         | Bavaro Miel slip-res (external)<br>(honey) | 6            | 1.22        | 73.20          | 18.246     | W, F            | GP               | E            | P5             | SP     |

**Bavaro Gris natural** 

**Bavaro Crudo natural** 

Variation is an inherent property of tiles and stone. Sizes are nominal and may vary between manufacturers. Sizes may include a joint. Tiles supplied may vary from samples provided.