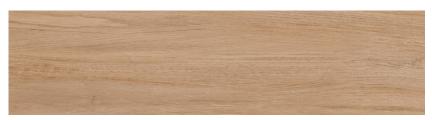

## **Colours available:**

**Bavaro Crudo natural** 

**Bavaro Glacier natural** 

**Bavaro Gris natural** 

**Bavaro Miel natural & Bavaro Miel external** 

| Bavaro (timber) |                                            |              |             |                |            |                 |                  |              |                |        |
|-----------------|--------------------------------------------|--------------|-------------|----------------|------------|-----------------|------------------|--------------|----------------|--------|
| Size<br>(cm)    | Item                                       | pcs /<br>box | m² /<br>box | m² /<br>pallet | kg /<br>m² | Wall /<br>Floor | Type of material | Int /<br>Ext | Slip<br>Rating | Origin |
| 22.5x90         | Bavaro Crudo natural (ivory)               | 6            | 1.22        | 72.90          | 18.246     | W, F            | GP               | I            | P2             | SP     |
| 22.5x90         | Bavaro Glacier natural (white)             | 6            | 1.22        | 72.90          | 18.246     | W, F            | GP               | I            | P2             | SP     |
| 22.5x90         | Bavaro Gris natural (light grey)           | 6            | 1.22        | 72.90          | 18.246     | W, F            | GP               | I            | P2             | SP     |
| 22.5x90         | Bavaro Miel natural (honey)                | 6            | 1.22        | 73.20          | 18.246     | W, F            | GP               | I            | P2             | SP     |
| 22.5x90         | Bavaro Miel slip-res (external)<br>(honey) | 6            | 1.22        | 73.20          | 18.246     | W, F            | GP               | E            | P5             | SP     |

Variation is an inherent property of tiles and stone. Sizes are nominal and may vary between manufacturers. Sizes may include a joint. Tiles supplied may vary from samples provided.

**Bavaro Miel natural** 