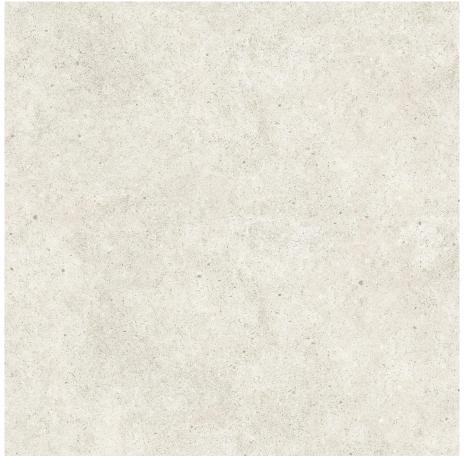

Bionda Sand matte single tile

| Bionda       |                                          |              |             |                |            |                 |                     |              |                |        |
|--------------|------------------------------------------|--------------|-------------|----------------|------------|-----------------|---------------------|--------------|----------------|--------|
| Size<br>(cm) | Item                                     | pcs /<br>box | m² /<br>box | m² /<br>pallet | kg /<br>m² | Wall /<br>Floor | Type of<br>material | Int /<br>Ext | Slip<br>Rating | Origin |
| 60x60        | Bionda Sand matte rectified<br>(YZI6S34) | 4            | 1.44        | 57.60          | -          | F               | CBGP                | I            | -              | СН     |

## trendtile Sydney

Bionda series showcase

**Bionda Sand matte** 

Variation is an inherent property of tiles and stone. Sizes are nominal and may vary between manufacturers. Sizes may include a joint. Tiles supplied may vary from samples provided.