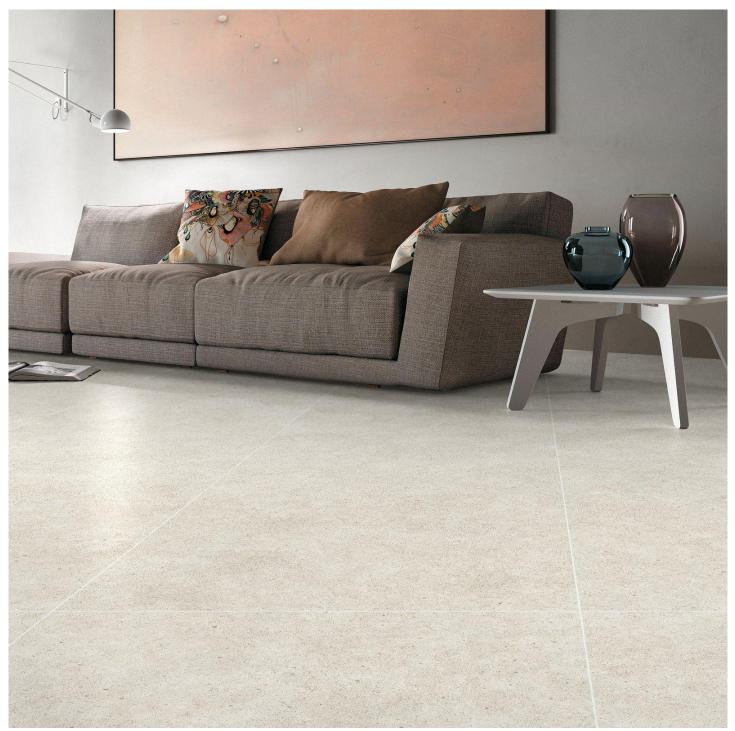

Bionda Sand matte single tile

| Bionda       |                                          |              |             |                |            |                 |                     |              |                |        |
|--------------|------------------------------------------|--------------|-------------|----------------|------------|-----------------|---------------------|--------------|----------------|--------|
| Size<br>(cm) | Item                                     | pcs /<br>box | m² /<br>box | m² /<br>pallet | kg /<br>m² | Wall /<br>Floor | Type of<br>material | Int /<br>Ext | Slip<br>Rating | Origin |
| 60x60        | Bionda Sand matte rectified<br>(YZI6S34) | 4            | 1.44        | 57.60          | -          | F               | CBGP                | I            | -              | СН     |

## trendtile Sydney

Bionda series showcase

**Bionda Sand matte** 

Variation is an inherent property of tiles and stone. Sizes are nominal and may vary between manufacturers. Sizes may include a joint. Tiles supplied may vary from samples provided.