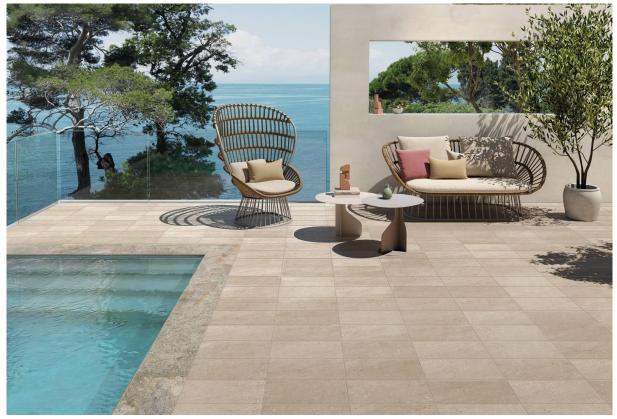

## **Colours available:**

**Discovery Cotto Beige** 

**Discovery Leccese Taupe** 

**Discovery Cotto Red** 

| Discovery     |                                                |              |             |                |            |                 |                     |              |                |        |
|---------------|------------------------------------------------|--------------|-------------|----------------|------------|-----------------|---------------------|--------------|----------------|--------|
| Size<br>(cm)  | Item                                           | pcs /<br>box | m² /<br>box | m² /<br>pallet | kg /<br>m² | Wall /<br>Floor | Type of<br>material | Int /<br>Ext | Slip<br>Rating | Origin |
| 22.5x<br>45.3 | Discovery Cotto Beige<br>non-rectified (9mm)   | 12           | 1.22        | 41.48          | -          | F               | CBGP                | E            | Euro<br>R11    | IT     |
| 22.5x<br>45.3 | Discovery Cotto Red<br>non-rectified (9mm)     | 12           | 1.22        | 41.48          | -          | F               | CBGP                | E            | Euro<br>R11    | IT     |
| 22.5x<br>45.3 | Discovery Leccese Taupe<br>non-rectified (9mm) | 12           | 1.22        | 41.48          | -          | F               | CBGP                | E            | Euro<br>R11    | IT     |

Variation is an inherent property of tiles and stone. Sizes are nominal and may vary between manufacturers. Sizes may include a joint. Tiles supplied may vary from samples provided.

**Discovery Cotto Beige** 