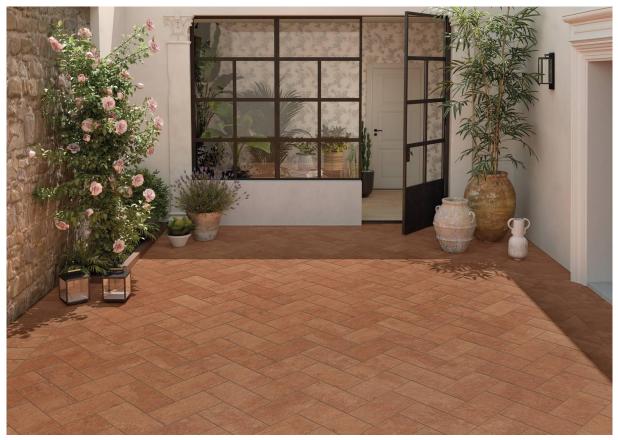

## **Colours available:**

**Discovery Cotto Beige** 

**Discovery Leccese Taupe** 

**Discovery Cotto Red** 

| Discovery     |                                                |              |             |                |            |                 |                     |              |                |        |
|---------------|------------------------------------------------|--------------|-------------|----------------|------------|-----------------|---------------------|--------------|----------------|--------|
| Size<br>(cm)  | Item                                           | pcs /<br>box | m² /<br>box | m² /<br>pallet | kg /<br>m² | Wall /<br>Floor | Type of<br>material | Int /<br>Ext | Slip<br>Rating | Origin |
| 22.5x<br>45.3 | Discovery Cotto Beige<br>non-rectified (9mm)   | 12           | 1.22        | 41.48          | -          | F               | CBGP                | E            | Euro<br>R11    | IT     |
| 22.5x<br>45.3 | Discovery Cotto Red<br>non-rectified (9mm)     | 12           | 1.22        | 41.48          | -          | F               | CBGP                | E            | Euro<br>R11    | IT     |
| 22.5x<br>45.3 | Discovery Leccese Taupe<br>non-rectified (9mm) | 12           | 1.22        | 41.48          | -          | F               | CBGP                | E            | Euro<br>R11    | IT     |

**Discovery Cotto Red** 

Variation is an inherent property of tiles and stone. Sizes are nominal and may vary between manufacturers. Sizes may include a joint. Tiles supplied may vary from samples provided.