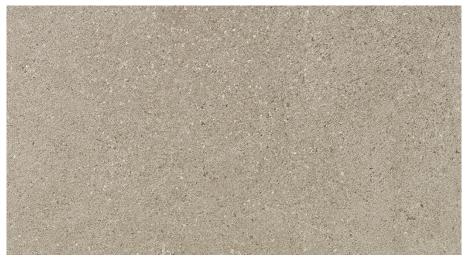

## **Colours available:**

**Arch Line Sabbia natural** 

**Arch Line Nero natural** 

| Arch Line    |                                                   |              |             |                |            |                 |                  |              |                |        |
|--------------|---------------------------------------------------|--------------|-------------|----------------|------------|-----------------|------------------|--------------|----------------|--------|
| Size<br>(cm) | Item                                              | pcs /<br>box | m2 /<br>box | m2 /<br>pallet | kg /<br>m2 | Wall /<br>Floor | Type of material | Int /<br>Ext | Slip<br>Rating | Origin |
| 37.5x75      | Arch Line Nero natural rectified (black/charcoal) | 3            | 0.844       | 45.576         | 23.64      | F               | UGL              | I/E          | Euro<br>R10    | ΙΤ     |
| 37.5x75      | Arch Line Sabbia natural rectified (taupe)        | 3            | 0.844       | 45.576         | 23.64      | F               | UGL              | I/E          | Euro<br>R10    | ΙΤ     |