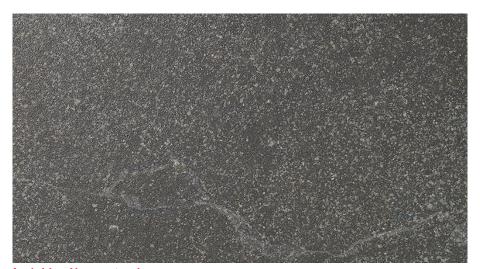

## **Colours available:**

**Arch Line Sabbia natural** 

**Arch Line Nero natural** 

| Arch Line    |                                                   |              |             |                |            |                 |                  |              |                |        |
|--------------|---------------------------------------------------|--------------|-------------|----------------|------------|-----------------|------------------|--------------|----------------|--------|
| Size<br>(cm) | Item                                              | pcs /<br>box | m2 /<br>box | m2 /<br>pallet | kg /<br>m2 | Wall /<br>Floor | Type of material | Int /<br>Ext | Slip<br>Rating | Origin |
| 37.5x75      | Arch Line Nero natural rectified (black/charcoal) | 3            | 0.844       | 45.576         | 23.64      | F               | UGL              | I/E          | Euro<br>R10    | ΙΤ     |
| 37.5x75      | Arch Line Sabbia natural rectified (taupe)        | 3            | 0.844       | 45.576         | 23.64      | F               | UGL              | I/E          | Euro<br>R10    | ΙΤ     |