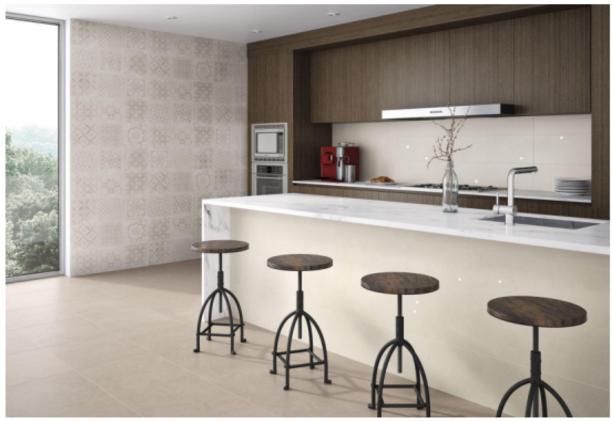

| 1.13        | 50.85          | 22.57      | F               | CBGP             | E            | P4             | SP     |
| 75x75        | Downtown Vison natural rectified<br>(taupe)                  | 2            | 1.13        | 50.85          | 22.57      | F               | CBGP             | I            | -              | SP     |
| 75x75        | Downtown Vison slip-res<br>(external) rectified (taupe)      | 2            | 1.13        | 50.85          | 22.57      | F               | CBGP             | E            | P4             | SP     |

Variation is an inherent property of tiles and stone. Sizes are nominal and may vary between manufacturers. Sizes may include a joint. Tiles supplied may vary from samples provided.

## trendtile Sydney



## Downtown Ivory natural (floor)



## **Downtown Vison natural (floor)**

Variation is an inherent property of tiles and stone. Sizes are nominal and may vary between manufacturers. Sizes may include a joint. Tiles supplied may vary from samples provided.

trendtile Sydney



**Downtown Pearl natural (floor)** 

Variation is an inherent property of tiles and stone. Sizes are nominal and may vary between manufacturers. Sizes may include a joint. Tiles supplied may vary from samples provided.