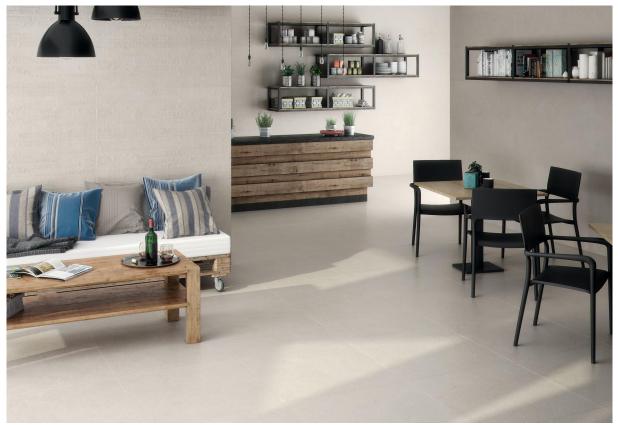

ectified (light grey) | 2            | 1.13        | 50.85          | 22.57      | F               | CBGP             | E            | P4             | SP     |
| 75x75        | Downtown Vison natural rectified<br>(taupe)                  | 2            | 1.13        | 50.85          | 22.57      | F               | CBGP             | I            | -              | SP     |
| 75x75        | Downtown Vison slip-res<br>(external) rectified (taupe)      | 2            | 1.13        | 50.85          | 22.57      | F               | CBGP             | E            | P4             | SP     |

Variation is an inherent property of tiles and stone. Sizes are nominal and may vary between manufacturers. Sizes may include a joint. Tiles supplied may vary from samples provided.

## trendtile Sydney



## Downtown Ivory natural (floor)



## **Downtown Vison natural (floor)**

Variation is an inherent property of tiles and stone. Sizes are nominal and may vary between manufacturers. Sizes may include a joint. Tiles supplied may vary from samples provided.

trendtile Sydney



**Downtown Pearl natural (floor)** 

Variation is an inherent property of tiles and stone. Sizes are nominal and may vary between manufacturers. Sizes may include a joint. Tiles supplied may vary from samples provided.