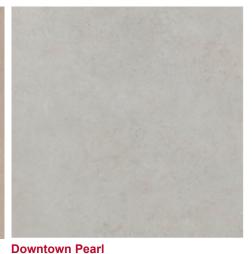

trendtile Sydney

**Downtown Pearl natural (floor)** 

Variation is an inherent property of tiles and stone. Sizes are nominal and may vary between manufacturers. Sizes may include a joint. Tiles supplied may vary from samples provided.