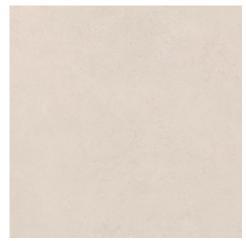

## **Colours available:**







**Downtown Ivory** 

**Downtown Vison** 

Downtown Fear

| Downtown     |                                                              |              |             |                |            |                 |                  |              |                |        |
|--------------|--------------------------------------------------------------|--------------|-------------|----------------|------------|-----------------|------------------|--------------|----------------|--------|
| Size<br>(cm) | ltem                                                         | pcs /<br>box | m² /<br>box | m² /<br>pallet | kg /<br>m² | Wall /<br>Floor | Type of material | Int /<br>Ext | Slip<br>Rating | Origin |
| 75x75        | Downtown Ivory natural rectified                             | 2