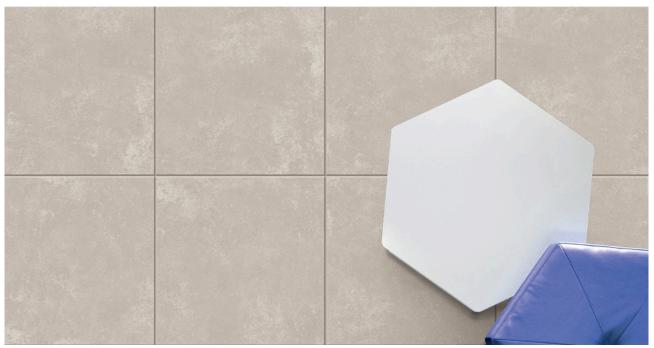

Famara Latte single tile

**Famara Latte** 

| Famara       |                                            |              |             |                |            |                 |                  |              |                |        |
|--------------|--------------------------------------------|--------------|-------------|----------------|------------|-----------------|------------------|--------------|----------------|--------|
| Size<br>(cm) | Item                                       | pcs /<br>box | m² /<br>box | m² /<br>pallet | kg /<br>m² | Wall /<br>Floor | Type of material | Int /<br>Ext | Slip<br>Rating | Origin |
| 40x40        | Famara Latte smooth non-rectified BFA3115A | 8            | 1.28        | 122.88         | 15.30      | F               | CBGP             | I            | P3             | AU     |
| 40x40        | Famara Latte smooth non-rectified HFA3115A | 8            | 1.28        | 107.52         | 15.62      | F               | CBGP             | I            | P3             | AU     |