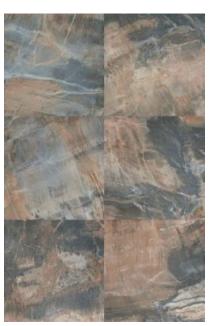

# Fossil Deluxe

Fossil Deluxe Blue

Fossil Deluxe Blue

Fossil Deluxe Light Grey

Variation is an inherent property of tiles and stone. Sizes are nominal and may vary between manufacturers. Sizes may include a joint. Tiles supplied may vary from samples provided.