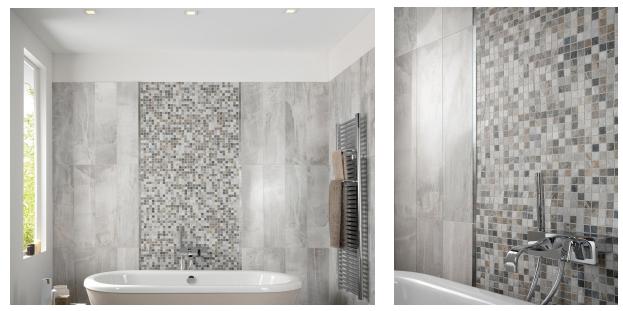

# Fossil Deluxe

### **Colours available:**

**Fossil Deluxe Blue** 

Fossil Deluxe Light Grey

| Fossil Deluxe |                                                        |              |             |                |             |                 |                     |           |             |        |
|---------------|--------------------------------------------------------|--------------|-------------|----------------|-------------|-----------------|---------------------|-----------|-------------|--------|
| Size (cm)     | Item                                                   | pcs /<br>box | m2 /<br>box | m2 /<br>pallet | kg /<br>box | Wall /<br>Floor | Type of<br>material | Int / Ext | Slip Rating | Origin |
| 40x80         | Fossil Deluxe Beige natural<br>rectified FSR51100      | 3            | 0.96        | 57.60          | 20.34       | W, F            | CBGP                | I         | -           | IT     |
| 40x80         | Fossil Deluxe Beige lappato<br>rectified FSL51100      | 3            | 0.96        | 57.60          | 20.34       | W, F            | CBGP                | I         | -           | IT     |
| 40x80         | Fossil Deluxe Blue natural rectified<br>FSR5125C       | 3            | 0.96        | 57.60          | 20.34       | W, F            | CBGP                | I         | -           | IT     |
| 40x80         | Fossil Deluxe Blue lappato rectified<br>FSL5125C       | 3            | 0.96        | 57.60          | 20.34       | W, F            | CBGP                | I         | -           | IT     |
| 40x80         | Fossil Deluxe Light Grey natural<br>rectified FSR51200 | 3            | 0.96        | 57.60          | 20.34       | W, F            | CBGP                | I         | -           | IT     |
| 40x80         | Fossil Deluxe Light Grey lappato<br>rectified FSL51200 | 3            | 0.96        | 57.60          | 20.34       | W, F            | CBGP                | ļ         | -           | ІТ     |

# Fossil Deluxe

Fossil Deluxe Blue

Fossil Deluxe Blue

Fossil Deluxe Light Grey

Variation is an inherent property of tiles and stone. Sizes are nominal and may vary between manufacturers. Sizes may include a joint. Tiles supplied may vary from samples provided.