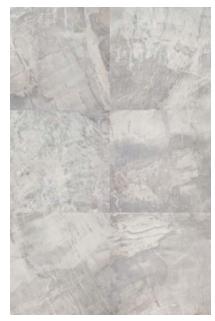

### **Colours available:**

**Fossil Deluxe Blue** 

Fossil Deluxe Light Grey

| Fossil Deluxe |                                                        |              |             |                |             |                 |                     |           |             |        |
|---------------|--------------------------------------------------------|--------------|-------------|----------------|-------------|-----------------|---------------------|-----------|-------------|--------|
| Size (cm)     | Item                                                   | pcs /<br>box | m2 /<br>box | m2 /<br>pallet | kg /<br>box | Wall /<br>Floor | Type of<br>material | Int / Ext | Slip Rating | Origin |
| 40x80         | Fossil Deluxe Beige natural<br>rectified FSR51100      | 3            | 0.96        | 57.60          | 20.34       | W, F            | CBGP                | I         | -           | IT     |
| 40x80         | Fossil Deluxe Beige lappato<br>rectified FSL51100      | 3            | 0.96        | 57.60          | 20.34       | W, F            | CBGP                | I         | -           | IT     |
| 40x80         | Fossil Deluxe Blue natural rectified<br>FSR5125C       | 3            | 0.96        | 57.60          | 20.34       | W, F            | CBGP                | I         | -           | IT     |
| 40x80         | Fossil Deluxe Blue lappato rectified<br>FSL5125C       | 3            | 0.96        | 57.60          | 20.34       | W, F            | CBGP                | I         | -           | IT     |
| 40x80         | Fossil Deluxe Light Grey natural<br>rectified FSR51200 | 3            | 0.96        | 57.60          | 20.34       | W, F            | CBGP                | I         | -           | IT     |
| 40x80         | Fossil Deluxe Light Grey lappato<br>rectified FSL51200 | 3            | 0.96        | 57.60          | 20.34       | W, F            | CBGP                | ļ         | -           | ІТ     |

# Fossil Deluxe

Fossil Deluxe Blue

Fossil Deluxe Blue

Fossil Deluxe Light Grey

Variation is an inherent property of tiles and stone. Sizes are nominal and may vary between manufacturers. Sizes may include a joint. Tiles supplied may vary from samples provided.