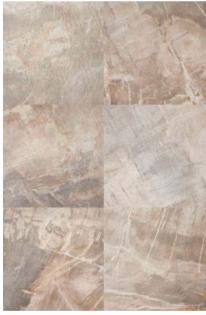

# Fossil Deluxe

### **Colours available:**





**Fossil Deluxe Blue** 



Fossil Deluxe Light Grey

| Fossil Deluxe |                                                        |              |             |                |             |                 |                     |           |             |        |
|---------------|--------------------------------------------------------|--------------|-------------|----------------|-------------|-----------------|---------------------|-----------|-------------|--------|
| Size (cm)     | Item                                                   | pcs /<br>box | m2 /<br>box | m2 /<br>pallet | kg /<br>box | Wall /<br>Floor | Type of<br>material | Int / Ext | Slip Rating | Origin |
| 40x80         | Fossil Deluxe Beige natural<br>rectified FSR51100      | 3            | 0.96        | 57.60