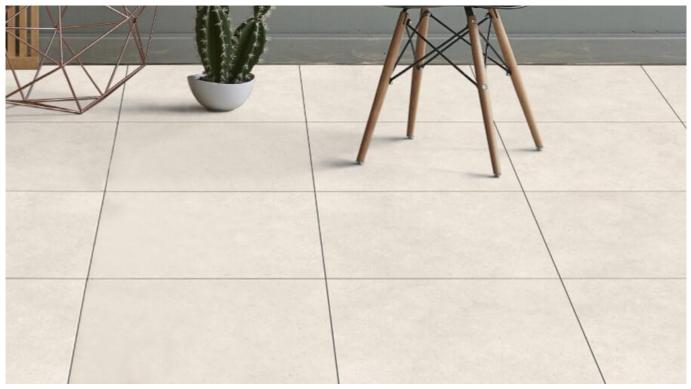

|
| 45x45     | Greta Grey smooth BGR2045A                     | 7            | 1.42        | 113.60         | 16.74      | F               | GP               | I         | P2             | AU     |
| 30x30     | Greta Latte smooth BGR4130A                    | 16           | 1.44        | 92.16          | 14.05      | F               | GP               | I         | P2             | AU     |
| 30x60     | Greta Latte smooth BGR4155A                    | 8            | 1.44        | 69.12          | 20.00      | F               | GP               | I         | P2             | AU     |

Variation is an inherent property of tiles and stone. Sizes are nominal and may vary between manufacturers. Sizes may include a joint. Tiles supplied may vary from samples provided.

## trendtile Sydney





**Greta Latte** 



## **Greta White panel**

Variation is an inherent property of tiles and stone. Sizes are nominal and may vary between manufacturers. Sizes may include a joint. Tiles supplied may vary from samples provided.