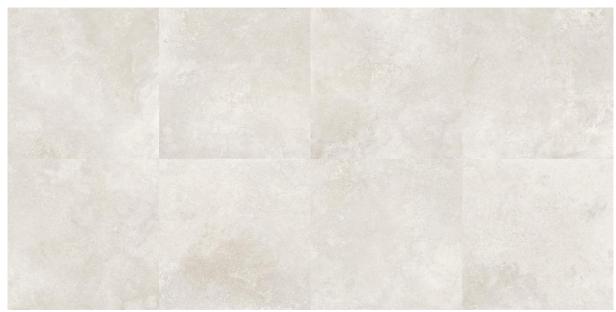

**Travertition Beige** 

| Travertition |                                                                        |              |             |                |            |                 |                  |              |                |        |
|--------------|------------------------------------------------------------------------|--------------|-------------|----------------|------------|-----------------|------------------|--------------|----------------|--------|
| Size<br>(cm) | Item                                                                   | pcs /<br>box | m² /<br>box | m² /<br>pallet | kg /<br>m² | Wall /<br>Floor | Type of material | Int /<br>Ext | Slip<br>Rating | Origin |
| 30x30        | Travertition Beige natural rectified STTR3002                          | 11           | 0.99        | 55.44          | 21.21      | W, F            | GP               | I            | -              | СН     |
| 30x60        | Travertition Beige natural rectified STTR3602                          | 8            | 1.44        | 57.60          | 21.53      | W, F            | GP               | I            | -              | СН     |
| 60x60        | Travertition Beige natural rectified STTR6002                          | 4            | 1.44        | 51.84          | 22.92      | W, F            | GP               | I            | -              | СН     |
| 60x60        | Travertition Beige slip-res<br>(external) 20mm rectified<br>STTR6002PV | 2            | 0.72        | 28.80          | 45.83      | W, F            | GP               | E            | P5             | СН     |
| 60x60        | Travertition Beige slip-res (external) rectified STTR6002R             | 4            | 1.44        | 51.84          | 22.92      | W, F            | GP               | E            | P5             | СН     |

Variation is an inherent property of tiles and stone. Sizes are nominal and may vary between manufacturers. Sizes may include a joint. Tiles supplied may vary from samples provided.

Travertition Beige: 8 prints in 60x60 size