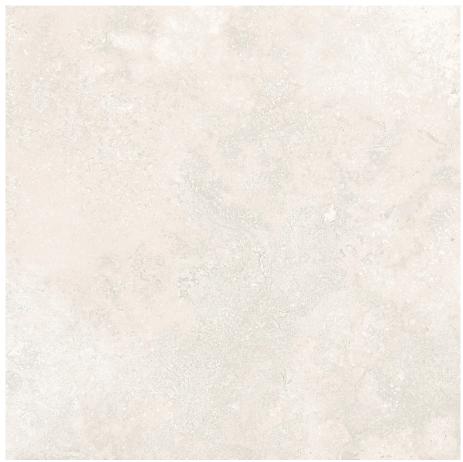

**Travertition Beige** 

| Travertition |                                                                        |              |             |                |            |                 |                  |              |                |        |
|--------------|------------------------------------------------------------------------|--------------|-------------|----------------|------------|-----------------|------------------|--------------|----------------|--------|
| Size<br>(cm) | Item                                                                   | pcs /<br>box | m² /<br>box | m² /<br>pallet | kg /<br>m² | Wall /<br>Floor | Type of material | Int /<br>Ext | Slip<br>Rating | Origin |
| 30x30        | Travertition Beige natural rectified STTR3002                          | 11           | 0.99        | 55.44          | 21.21      | W, F            | GP               | I            | -              | СН     |
| 30x60        | Travertition Beige natural rectified STTR3602                          | 8            | 1.44        | 57.60          | 21.53      | W, F            | GP               | I            | -              | СН     |
| 60x60        | Travertition Beige natural rectified STTR6002                          | 4            | 1.44        | 51.84          | 22.92      | W, F            | GP               | I            | -              | СН     |
| 60x60        | Travertition Beige slip-res<br>(external) 20mm rectified<br>STTR6002PV | 2            | 0.72        | 28.80          | 45.83      | W, F            | GP               | E            | P5             | СН     |
| 60x60        | Travertition Beige slip-res (external) rectified STTR6002R             | 4            | 1.44        | 51.84          | 22.92      | W, F            | GP               | E            | P5             | СН     |

Variation is an inherent property of tiles and stone. Sizes are nominal and may vary between manufacturers. Sizes may include a joint. Tiles supplied may vary from samples provided.

Travertition Beige: 8 prints in 60x60 size