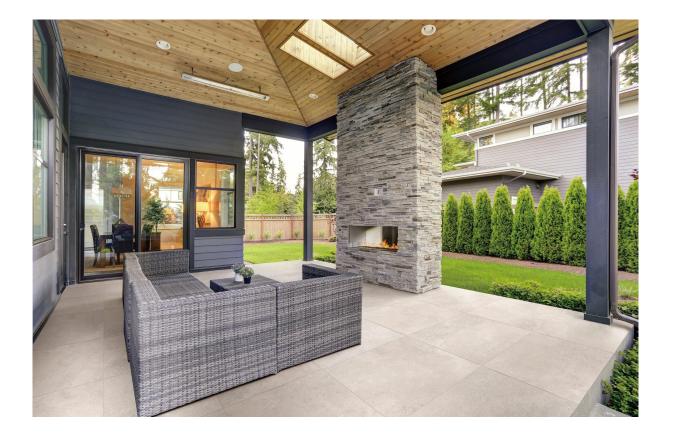

**Travertition Beige** 

| Travertition |                                                                        |              |             |                |            |                 |                  |              |                |        |
|--------------|------------------------------------------------------------------------|--------------|-------------|----------------|------------|-----------------|------------------|--------------|----------------|--------|
| Size<br>(cm) | Item                                                                   | pcs /<br>box | m² /<br>box | m² /<br>pallet | kg /<br>m² | Wall /<br>Floor | Type of material | Int /<br>Ext | Slip<br>Rating | Origin |
| 30x30        | Travertition Beige natural rectified STTR3002                          | 11           | 0.99        | 55.44          | 21.21      | W, F            | GP               | I            | -              | СН     |
| 30x60        | Travertition Beige natural rectified STTR3602                          | 8            | 1.44        | 57.60          | 21.53      | W, F            | GP               | I            | -              | СН     |
| 60x60        | Travertition Beige natural rectified STTR6002                          | 4            | 1.44        | 51.84          | 22.92      | W, F            | GP               | I            | -              | СН     |
| 60x60        | Travertition Beige slip-res<br>(external) 20mm rectified<br>STTR6002PV | 2            | 0.72        | 28.80          | 45.83      | W, F            | GP               | E            | P5             | СН     |
| 60x60        | Travertition Beige slip-res (external) rectified STTR6002R             | 4            | 1.44        | 51.84          | 22.92      | W, F            | GP               | E            | P5             | СН     |