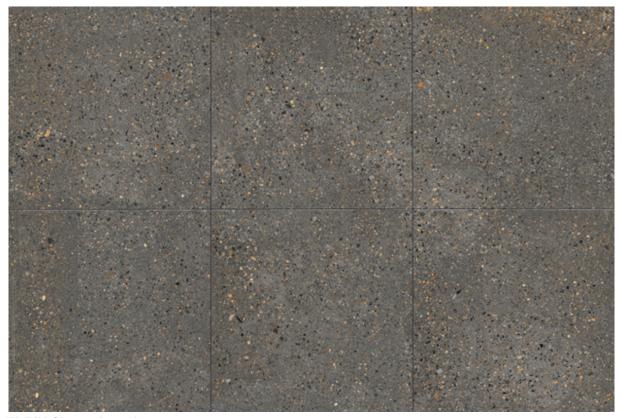

Variation is an inherent property of tiles and stone. Sizes are nominal and may vary between manufacturers. Sizes may include a joint. Tiles supplied may vary from samples provided.

Waikiki Grey panel

Waikiki Charcoal panel