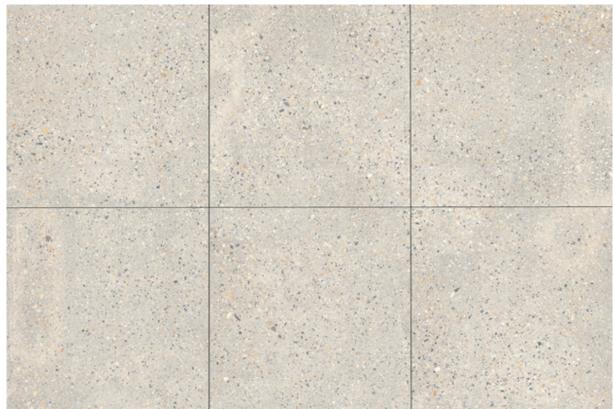

Variation is an inherent property of tiles and stone. Sizes are nominal and may vary between manufacturers. Sizes may include a joint. Tiles supplied may vary from samples provided.

Waikiki White panel