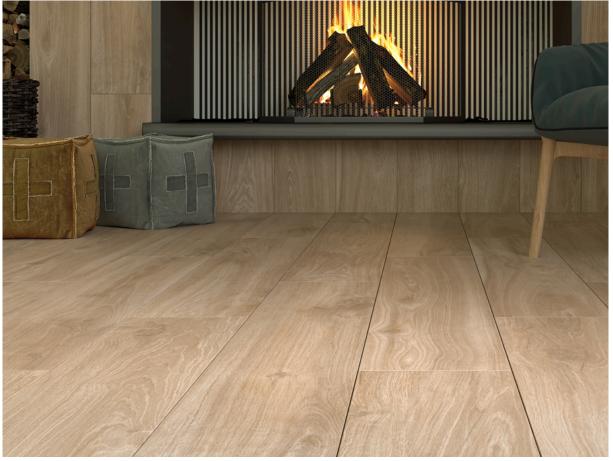

## **Colours available:**

Walkyria Maple

Walkyria Oak

Walkyria Fresno

| Walkyria     |                                        |              |             |                |            |                 |                  |              |                |        |
|--------------|----------------------------------------|--------------|-------------|----------------|------------|-----------------|------------------|--------------|----------------|--------|
| Size<br>(cm) | Item                                   | pcs /<br>box | m² /<br>box | m² /<br>pallet | kg /<br>m² | Wall /<br>Floor | Type of material | Int /<br>Ext | Slip<br>Rating | Origin |
| 20x120       | Walkyria Fresno external non-rectified | 7            | 1.68        | 73.92          | 20         | F               | GP               | E            | P5             | SP     |
| 20x120       | Walkyria Fresno matte non-rectified    | 7            | 1.68        | 73.92          | 20         | W, F            | GP               | I            | P2             | SP     |
| 20x120       | Walkyria Maple external non-rectified  | 7            | 1.68        | 73.92          | 20         | F               | GP               | E            | P5             | SP     |
| 20x120       | Walkyria Maple matte<br>non-rectified  | 7            | 1.68        | 73.92          | 20         | W, F            | GP               | I            | P2             | SP     |
| 20x120       | Walkyria Oak external<br>non-rectified | 7            | 1.68        | 73.92          | 20         | F               | GP               | E            | P5             | SP     |
| 20x120       | Walkyria Oak matte<br>non-rectified    | 7            | 1.68        | 73.92          | 20         | W, F            | GP               | ı            | P2             | SP     |