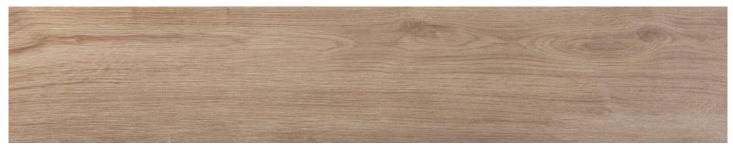

## **Colours available:**



Walkyria Maple



Walkyria Oak



Walkyria Fresno

| Walkyria     |                                        |              |             |                |            |                 |                  |              |                |        |
|--------------|----------------------------------------|--------------|-------------|----------------|------------|-----------------|------------------|--------------|----------------|--------|
| Size<br>(cm) | Item                                   | pcs /<br>box | m² /<br>box | m² /<br>pallet | kg /<br>m² | Wall /<br>Floor | Type of material | Int /<br>Ext | Slip<br>Rating | Origin |
| 20x120       | Walkyria Fresno external non-rectified | 7            | 1.68        | 73.92          | 20         | F               | GP               | E