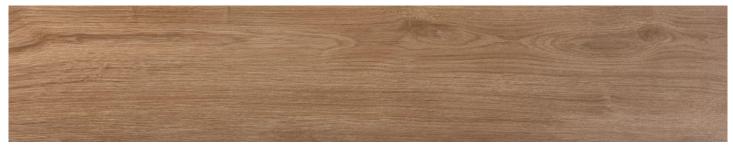

## Walkyria Oak

Variation is an inherent property of tiles and stone. Sizes are nominal and may vary between manufacturers. Sizes may include a joint. Tiles supplied may vary from samples provided.

Walkyria Fresno