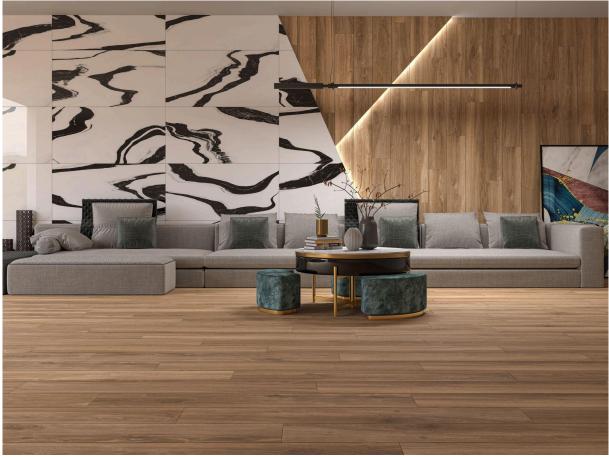

## Walkyria Oak

Variation is an inherent property of tiles and stone. Sizes are nominal and may vary between manufacturers. Sizes may include a joint. Tiles supplied may vary from samples provided.

Walkyria Fresno