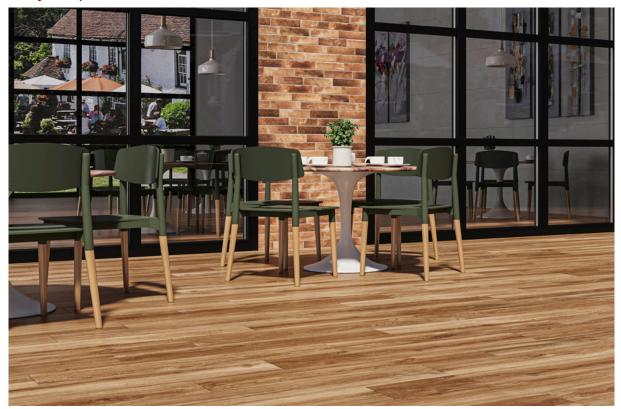

SP     |
| 20x120       | Walkyria Maple matte<br>non-rectified  | 7            | 1.68        | 73.92          | 20         | W, F            | GP               | I            | P2             | SP     |
| 20x120       | Walkyria Oak external<br>non-rectified | 7            | 1.68        | 73.92          | 20         | F               | GP               | E            | P5             | SP     |
| 20x120       | Walkyria Oak matte<br>non-rectified    | 7            | 1.68        | 73.92          | 20         | W, F            | GP               | ı            | P2             | SP     |

Variation is an inherent property of tiles and stone. Sizes are nominal and may vary between manufacturers. Sizes may include a joint. Tiles supplied may vary from samples provided.



## Walkyria Maple



## Walkyria Oak

Variation is an inherent property of tiles and stone. Sizes are nominal and may vary between manufacturers. Sizes may include a joint. Tiles supplied may vary from samples provided.





Walkyria Fresno

Variation is an inherent property of tiles and stone. Sizes are nominal and may vary between manufacturers. Sizes may include a joint. Tiles supplied may vary from samples provided.